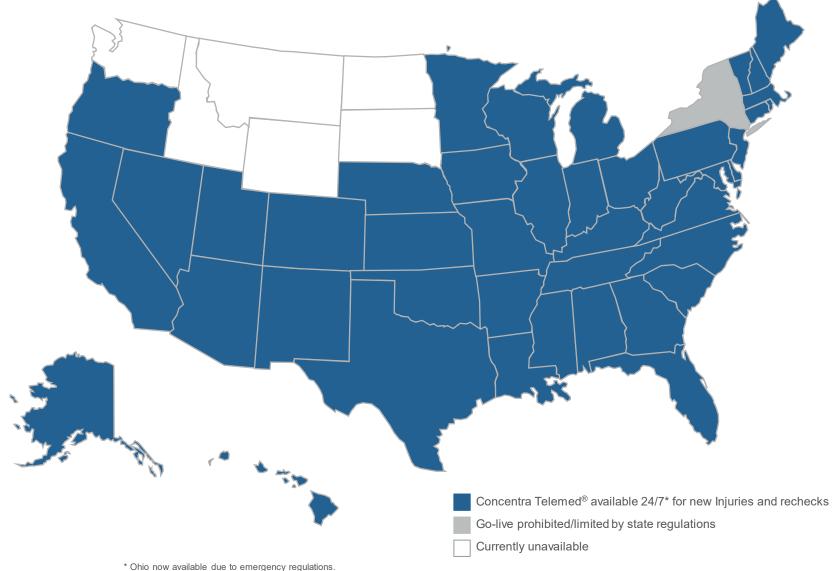

## **Telemedicine Capabilities by State**

|                  | Concentra Telemed®                |
|------------------|-----------------------------------|
| State<br>Alabama | for New Injuries and Rechecks     |
| Alaska           | 24/7                              |
| Arizona          | 24/7                              |
| Arkansas         | 24/7                              |
| California       | 24/7                              |
| Colorado         | 24/7                              |
| Connecticut      | 24/7                              |
| Delaware         | 24/7                              |
| Florida          | 24/7                              |
| Georgia          | 24/7                              |
| Hawaii           | 24/7                              |
| Idaho            | — · · ·                           |
| 100000           | Currently unavailable             |
| Illinois         | 24/7                              |
| Indiana          | 24/7                              |
| lowa             | 24/7                              |
| Kansas           | 24/7                              |
| Kentucky         | 24/7                              |
| Louisiana        | 24/7                              |
| Maine            | 24/7                              |
| Maryland         | 24/7                              |
| Massachusetts    | 24/7                              |
| Michigan         | 24/7                              |
| Minnesota        | 24/7                              |
| Mississippi      | 24/7                              |
| Missouri         | 24/7                              |
| Montana          | Currently unavailable             |
| Nebraska         | 24/7                              |
| Nevada           | 24/7                              |
| New Hampshire    | 24/7                              |
| New Jersey       | 24/7                              |
| New Mexico       | 24/7                              |
| New York         | Go-live on hold                   |
| Nouth Cavalina   | due to proposed state regulations |
| North Carolina   | 24/7                              |
| North Dakota     | Currently unavailable             |
| Ohio*            | 24/7                              |
| Oklahoma         | 24/7                              |
| Oregon           | 24/7                              |
| Pennsylvania     | 24/7                              |
| Rhode Island     | 24/7                              |
| South Carolina   | 24/7                              |
| South Dakota     | Currently unavailable             |
| Tennessee        | 24/7                              |
| Texas            | 24/7                              |
| Utah             | 24/7                              |
| Vermont          | 24/7                              |
| Virginia         | 24/7                              |
| Washington       | Currently unavailable             |
| Washington, D.C. | 24/7                              |
| West Virginia    | 24/7                              |
| Wisconsin        | 24/7                              |
| Wyoming          | Currently unavailable             |
| -                | •                                 |

<sup>\*</sup> Now available due to emergency regulations.

The information contained in this summary does not constitute legal advice and is provided for general informational purposes only. This summary may not constitute the most up-to-date legal or other information. Users should contact their legal representative to ensure this summary is applicable or appropriate to their particular situation.