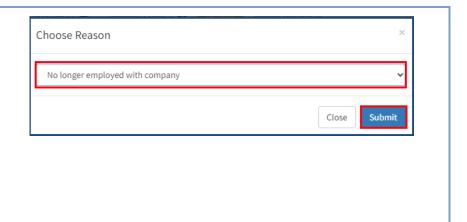

## Random Selection – Viewing Batch History

Use the following steps to view Batch History on the Company record's Results page.

5 Choose a **Reason** from the drop-down list and click **Submit**.

Note: If your random selection program has been arranged to use alternates, then after your program coordinator has reviewed the request, they will follow up with the alternate selection.