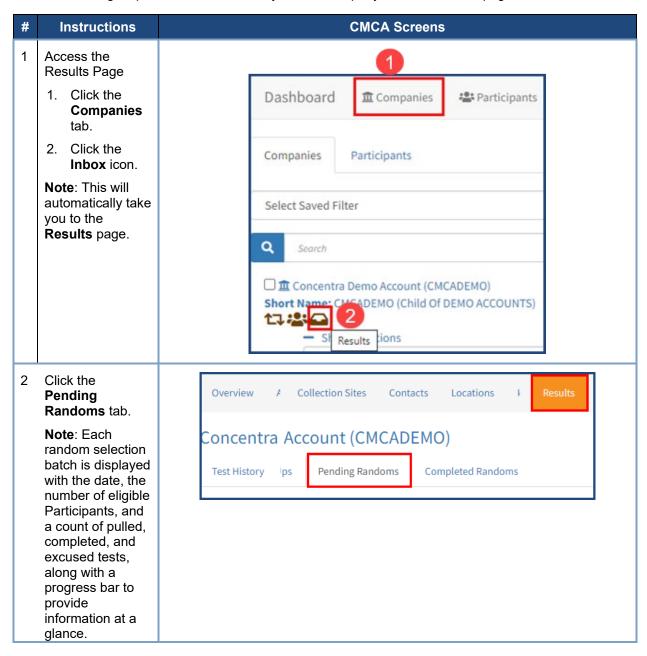

## Random Selection – Viewing Batch History

Use the following steps to view Batch History on the Company record's Results page.

5 Choose a **Reason** from the drop-down list and click **Submit**.

Note: If your random selection program has been arranged to use alternates, then after your program coordinator has reviewed the request, they will follow up with the alternate selection.