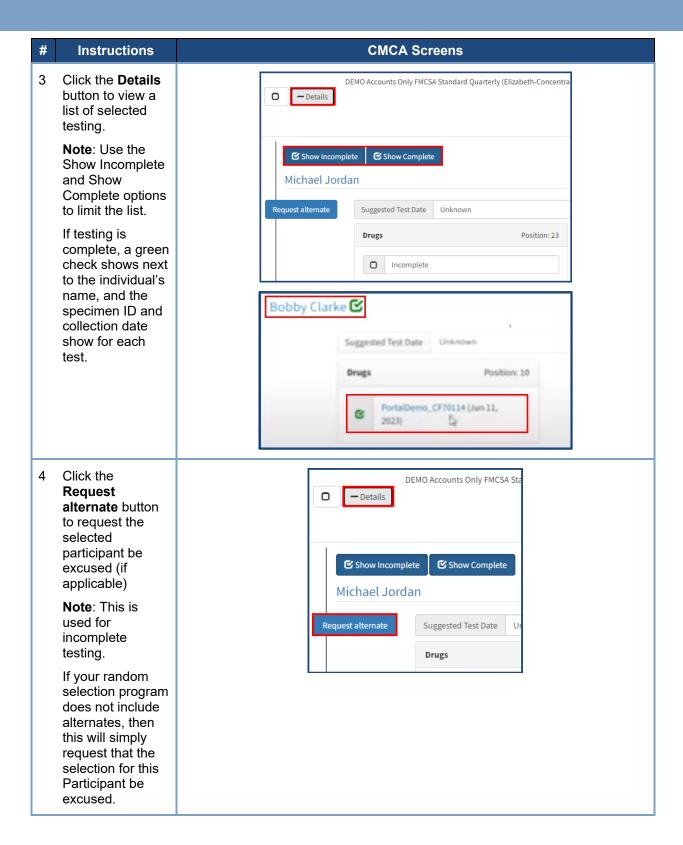

## Random Selection – Viewing Batch History

Use the following steps to view Batch History on the Company record's Results page.

5 Choose a **Reason** from the drop-down list and click **Submit**.

Note: If your random selection program has been arranged to use alternates, then after your program coordinator has reviewed the request, they will follow up with the alternate selection.